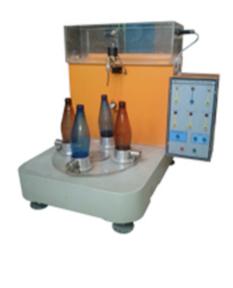

### www.unitechscales.com

This model is intended as a control object for programming exercises with a control system, PLC or computer. The process consists of a circular conveyor on which 4 bottles are placed. The conveyor is rotated by a small DC gear motor. The bottle position is sensed by a proximity sensor.

Acrylic water tank is provided with two solenoids fitted, one for water inlet and the other for bottle filling. capacitance type water level sensors are used to sense the water level in the tank and bottle.